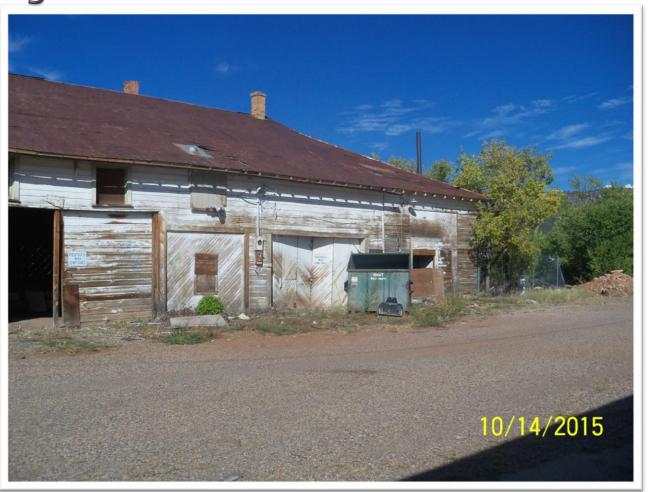

#### Former Maintenance Building

Former Maintenance Building towards the end – asbestos was mainly in the front area of the building.

Canyon State Restoration of Mesa, Arizona – contractor selected for the asbestos abatement project.