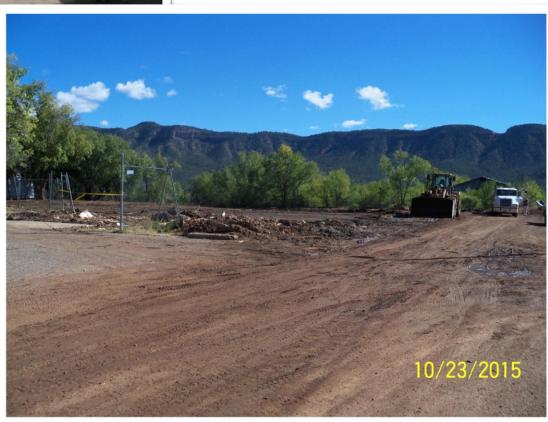

#### After abatement was complete

During demolish of building by Tribal Public Works Department.

The area after the building was removed.