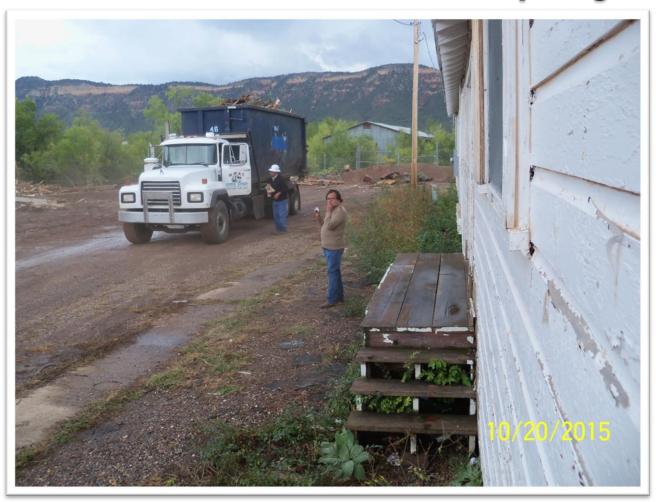

# White Mountain Apache Tribe Environmental Protection Office

Former Maintenance Building Asbestos Abatement and Demolish October 2015

#### Former Maintenance Building



Former Maintenance Building towards the end – asbestos was mainly in the front area of the building.



Canyon State Restoration of Mesa, Arizona – contractor selected for the asbestos abatement project.



### Inside the building during cleanup of solid waste debris - work completed by Tribal Public Works.





#### During asbestos abatement



#### After abatement was complete





During demolish of building by Tribal Public Works Department.





The area after the building was removed.



## EPO staff were on-site during the abatement and demolish project.