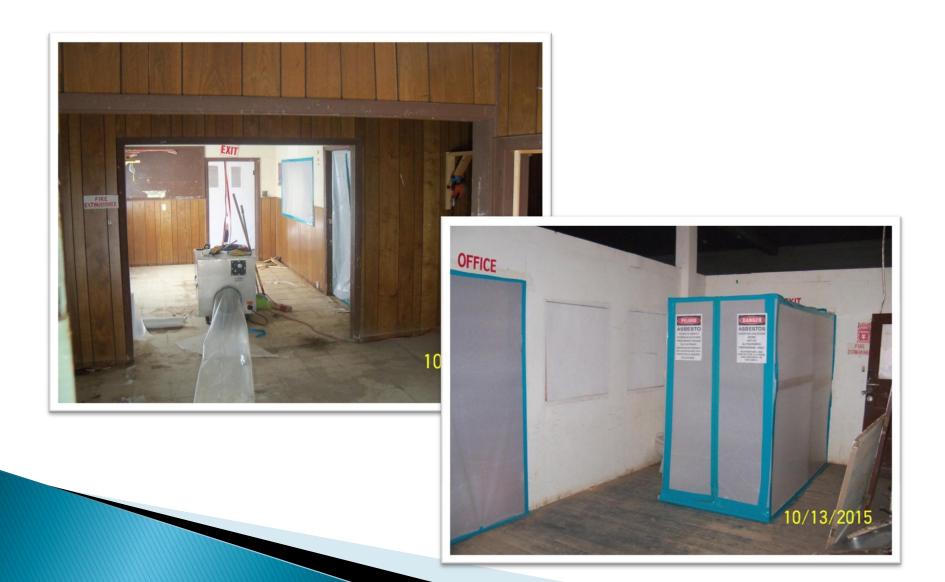

# White Mountain Apache Tribe Environmental Protection Office

Former Maintenance Building Asbestos Abatement and Demolish October 2015

#### Former Maintenance Building



Former Maintenance Building towards the end – asbestos was mainly in the front area of the building.



Canyon State Restoration of Mesa, Arizona – contractor selected for the asbestos abatement project.



### Inside the building during cleanup of solid waste debris - work completed by Tribal Public Works.





#### During asbestos abatement



#### After abatement was complete





During demolish of building by Tribal Public Works Department.





The area after the building was removed.



## EPO staff were on-site during the abatement and demolish project.