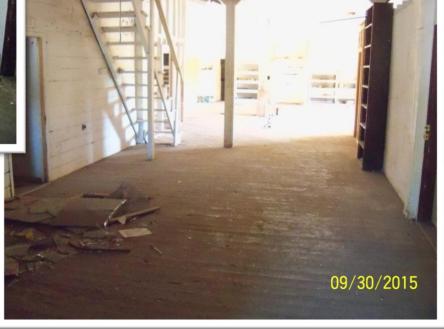

### Inside the building during cleanup of solid waste debris - work completed by Tribal Public Works.