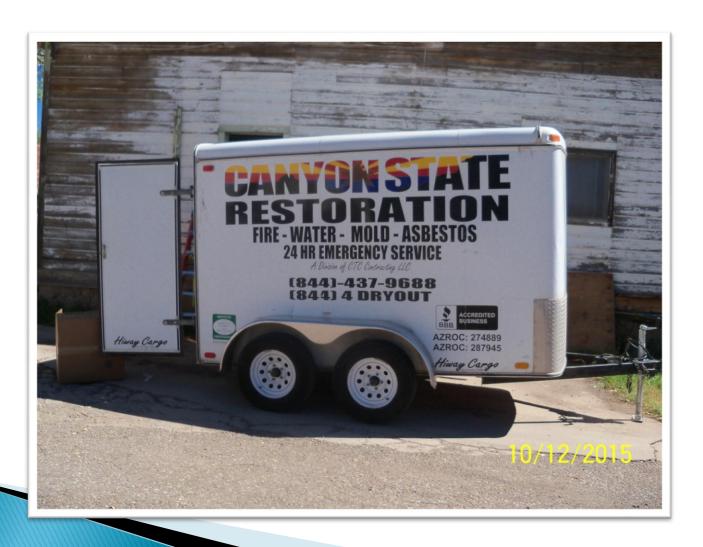

#### Former Maintenance Building

Former Maintenance Building towards the end – asbestos was mainly in the front area of the building.

Canyon State Restoration of Mesa, Arizona – contractor selected for the asbestos abatement project.