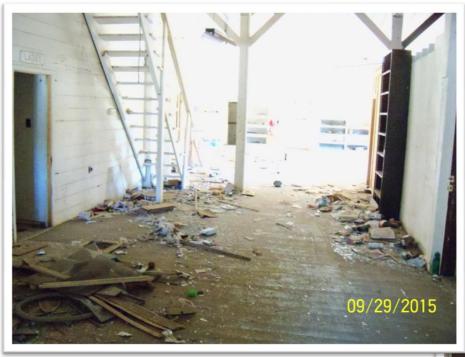

### Inside the building during cleanup of solid waste debris - work completed by Tribal Public Works.