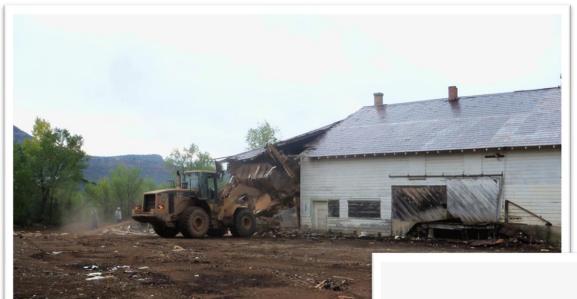

#### After abatement was complete

During demolish of building by Tribal Public Works Department.

The area after the building was removed.