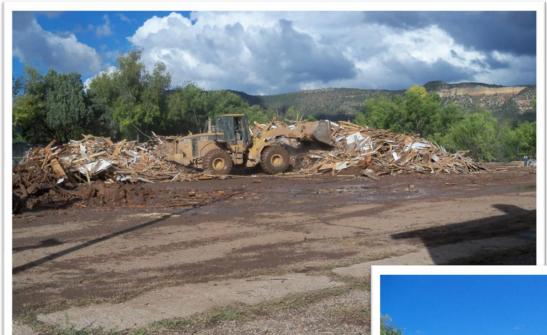

#### After abatement was complete

During demolish of building by Tribal Public Works Department.

The area after the building was removed.