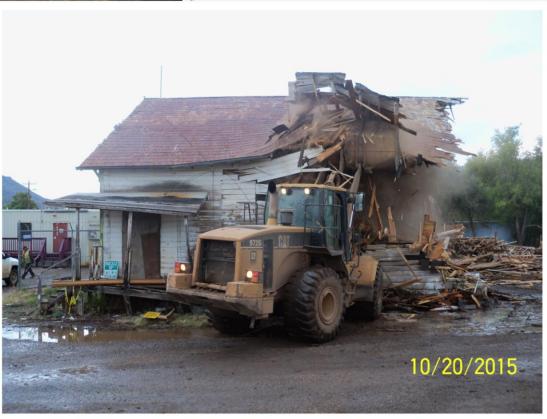

#### After abatement was complete

During demolish of building by Tribal Public Works Department.

The area after the building was removed.