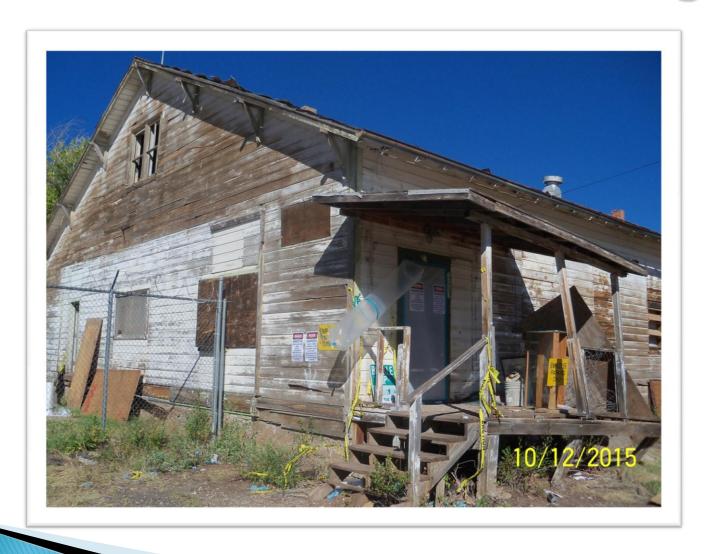

#### Former Maintenance Building

Former Maintenance Building towards the end – asbestos was mainly in the front area of the building.

Canyon State Restoration of Mesa, Arizona – contractor selected for the asbestos abatement project.