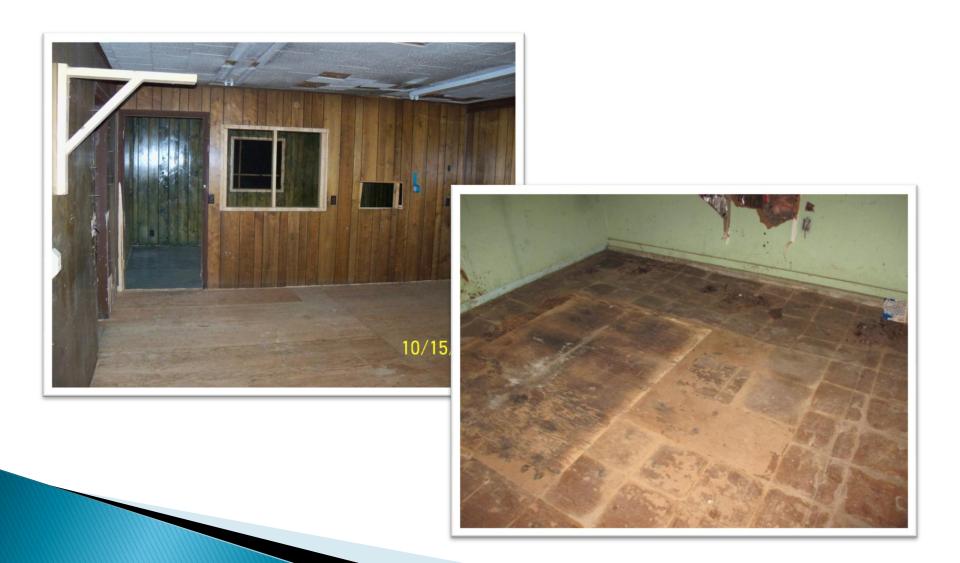

#### After abatement was complete

During demolish of building by Tribal Public Works Department.

The area after the building was removed.